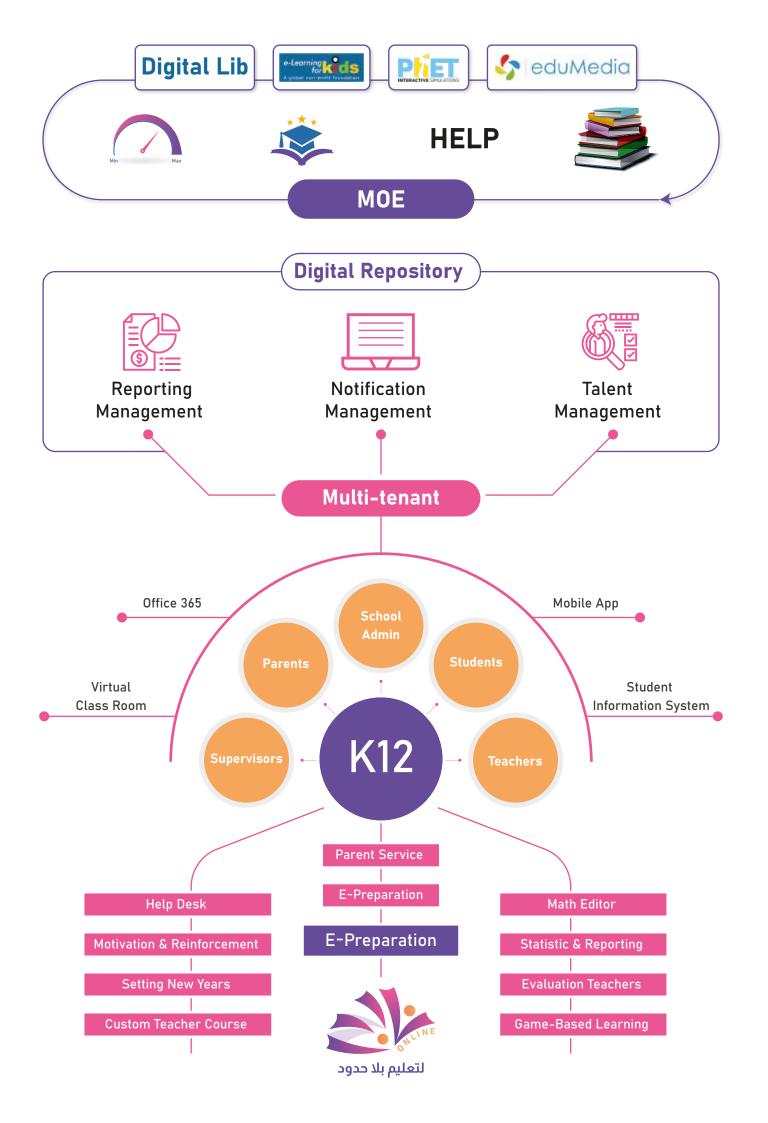

## **Overview**

NAJEH transforms school community into a thriving knowledge community. It offers unique academic platform, easy-to-use and access for all (students, teachers, administrative and parent).

It is fully rich integrated environment for teach, learn, communicate, share, engage and at anytime and on any place

02

## Why Najeh?

- Improve the learning environment & improve outcomes.
- Monitor goals achieved and address knowledge gaps.
- Monitor progressof students' knowledge and expertise.
- Motivate students and instill the spirit of competition.
- Increase engagement & involvement to strengthen and stabilize the knowledge in their minds.

- Stand on the shortcomings of students then provide ways to address them.
- Align all educational theories.
- Ease to get KPIsto support academic decision.
- Increase Social growth status of schools and increase demand.
- Reduce operating costs

- Support Personalized Learning.
- Increase teachers
- Increase the efficiency and productivity of teachers and evolve their skills.
- Build bridges of cooperation with the families and nvolve them evolve educational process.
- Transform learning process from Teacher-Centered to Student-Centered, this is called "Smart Classroom" in 21 Century.

## **Additional services:**

- ✓ Measure teacher satisfaction.
- Measure the efficiency of teachers.
- Educational supervision services.
- Measure the efficiency of new students.
- ✓ Educational services to students.
- ✓ Learning disabilities services.